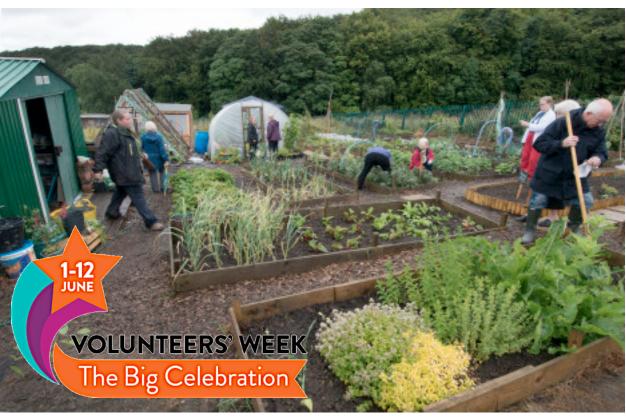

## Allotment Volunteers Open Day Sunday 12th June from 10am to 12 noon

## Ashenhurst Allotments, entrance between 67 & 69 Ashenhurst Avenue, Newsome, Huddersfield HD4 6PX

Can you spare an hour or two? We're looking for new volunteers to join us at our community allotment. From sitting down sowing some seeds in our potting shed to doing some digging or helping with DIY tasks, there's something to suit everyone. It's a great way to learn and to meet people, or just to spend some quiet time outdoors. Come and give it a try.