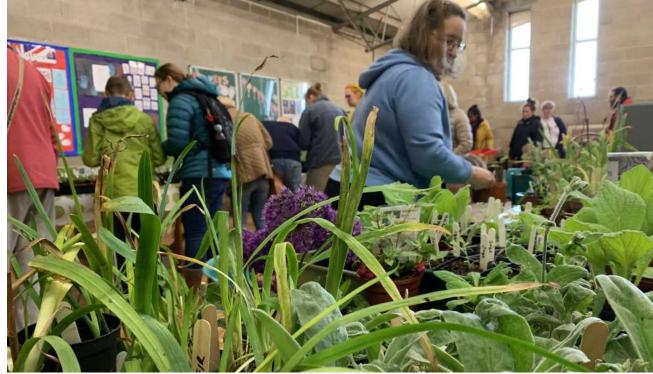

## Growing Newsome Big Plant Swap, Sat 18th May

\*\* Stalls & info \*\* Activities \*\* Books \*\* Refreshments \*\* Lunch

Choose from hundreds of locally grown plants and seedlings.

Vegetable plants, Salads, Fruit, Herbs, Wildlife-friendly flowers, Seeds.

You can bring something along to swap - or make a donation instead.

Get together with local food growers, neighbours and friends.

Local food on sale, including jams and homemade cakes.

Open 10am to 1pm Lunch at 12 noon