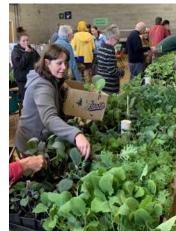

## Growing Newsome Big Plant Swap, Sat 18th May

\*\* Stalls & info \*\* Activities \*\* Books \*\* Refreshments \*\* Lunch

Choose from hundreds of locally grown plants and seedlings.

Vegetable plants, Salads, Fruit, Herbs, Wildlife-friendly flowers, Seeds.

You can bring something along to swap - or make a donation instead.

Get together with local food growers, neighbours and friends.

Local food on sale, including jams and homemade cakes.

Open 10am to 1pm Lunch at 12 noon